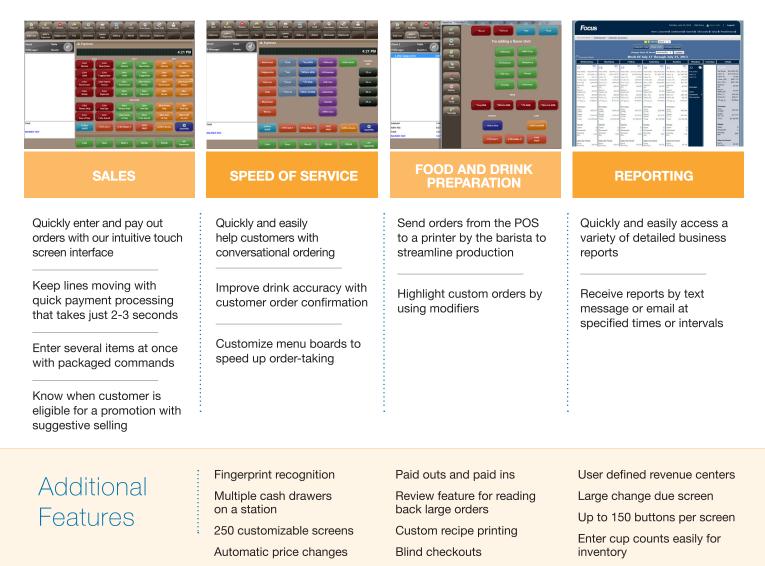

Focus POS offers a POS solution specifically designed to meet the needs of coffee shops and cafes. Our intuitive touchscreen system allows employees to manage the counter and the drive-thru through a single interface to streamline order taking, food and drink preparation and checkout. Our coffee shop POS includes 250 unique screens that can hold up to 150 buttons each – allowing for endless coffee combinations – and can be customized so that frequent items are easily accessible to speed up order-taking. Tracking daily operations through our POS system allows managers to keep a pulse on sales, inventory, marketing, labor costs and most importantly, profit margins.

# Features